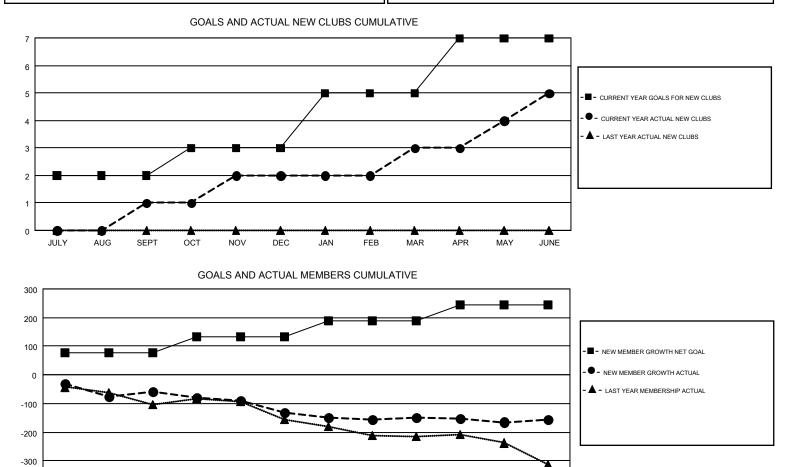

## GMT CA 1

| Clubs                 |               |           |               | Members               |                                                                |                                                              |                                                    |  |
|-----------------------|---------------|-----------|---------------|-----------------------|----------------------------------------------------------------|--------------------------------------------------------------|----------------------------------------------------|--|
| RESULTS FOR 2016-2017 |               |           |               | RESULTS FOR 2016-2017 |                                                                |                                                              |                                                    |  |
| QUARTER               | NEW CLUB GOAL | NEW CLUBS | DROPPED CLUBS | QUARTER               | NEW MEMBER GROWTH<br>NET GOAL (not reinstated<br>or transfers) | NEW MEMBER<br>GROWTH ACTUAL (not<br>reinstated or transfers) | DROPPED<br>MEMBERS ACTUAL<br>(including transfers) |  |
| JULY/AUG/SEPT         | 2             | 1         | 2             | JULY/AUG/SEPT         | 76                                                             | 153                                                          | 212                                                |  |
| OCT/NOV/DEC           | 1             | 1         | 1             | OCT/NOV/DEC           | 57                                                             | 89                                                           | 161                                                |  |
| JAN/FEB/MAR           | 2             | 1         | 1             | JAN/FEB/MAR           | 56                                                             | 116                                                          | 135                                                |  |
| APR/MAY/JUNE          | 2             | 2         | 3             | APR/MAY/JUNE          | 54                                                             | 233                                                          | 240                                                |  |

-400 JULY AUG SEPT OCT NOV DEC JAN FEB MAR APR MAY JUNE

| DROPPED CLUBS: 6  |     | 113 CLUBS OF 183 ADDED 1 OR MORE<br>NEW MEMBERS | GENDER DISTRIBUTION        |                |     |
|-------------------|-----|-------------------------------------------------|----------------------------|----------------|-----|
|                   |     |                                                 | MALE                       | 3,224 (68.26%) |     |
|                   |     |                                                 | FEMALE                     | 1,499 (31.74%) |     |
| DROPPED MEMBERS   |     |                                                 |                            |                |     |
| DECEASED          | 80  | CLICK HERE FOR CUMULATIVE                       | TOTAL FAMILY UNIT MEMBERS  |                | 986 |
| CLUB CANCELLED 49 |     | MEMBERSHIP DATA                                 |                            |                | 505 |
| OTHER 619         |     |                                                 | FAMILY MEMBERS PAYING HALF |                |     |
| TOTAL             | 748 |                                                 |                            |                |     |